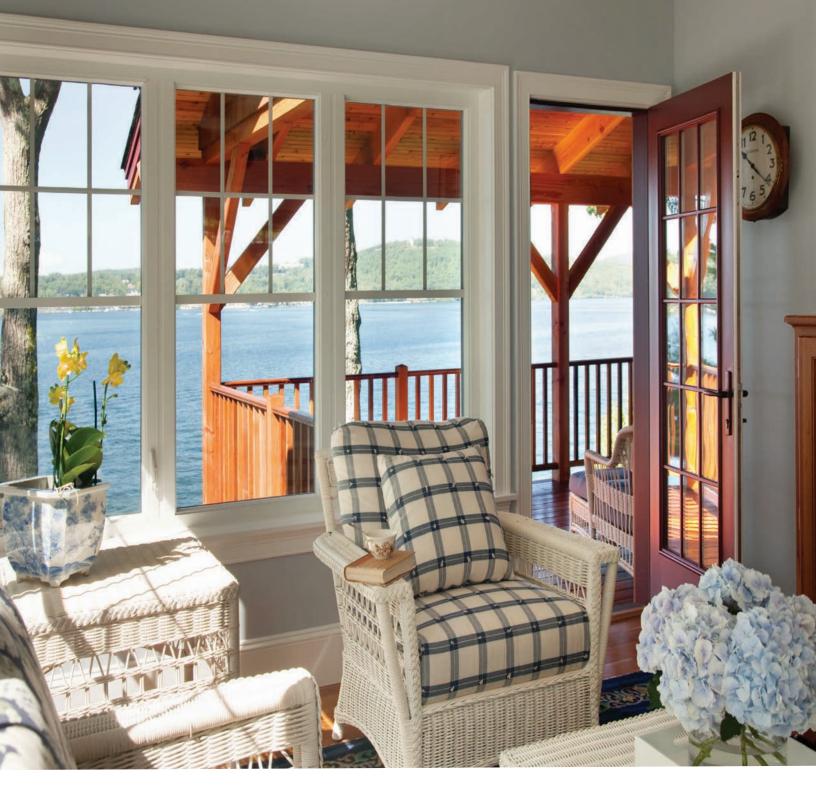

If you are tired of your heat escaping through drafty windows or want to improve the look of your home, let us show you how to beat old man winter and increase your home value by replacing your old windows with GSG Advantage windows. We will visit your home and answer your questions, demonstrate the features and benefits of GSG Advantage windows, and discuss the process of your window removal and replacement. At Granite State Glass we install our own windows and doors for our customers; we never subcontract to other window installers, assuring our clientele of a consistent, expert installation.

GSG Advantage windows and doors can be designed to fit virtually any opening and can be custom-manufactured to your exact specifications, which means little or no additional carpentry is needed saving you money. Choose from double-hung, casement, awning, hopper, rolling, bay and picture window styles.