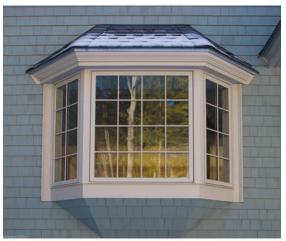

GSG Advantage windows and doors can be designed to fit virtually any opening and can be custom-manufactured to your exact specifications, which means little or no additional carpentry is needed saving you money. Choose from double-hung, casement, awning, hopper, rolling, bay and picture window styles.

Casements

Bays and Bows

Rolling