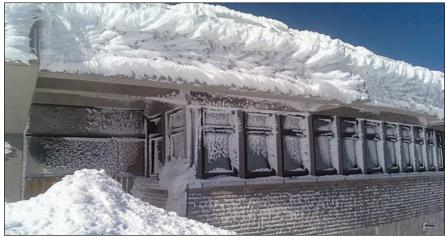

### Trust the GSG Professionals

Granite State Glass has completed thousands of window and door projects, installing over 100,000 doors and windows for satisfied clientele all over New England. The GSG Team has even installed windows in the Sherman Adams Summit Building on Mount Washington, often referred to as "Home of The World's Worst Weather."

Sherman Adams Summit Building on Mount Washington

Your window and door project is important to both you and Granite State Glass. We will communicate with you throughout your order and will keep you updated on your products, installation date and duration of GSG presence at your home. Once on site, the GSG Team will work in a safe, diligent, and neat manner until your project is completed.