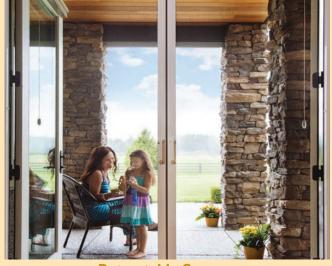

#### GSG Advantage Patio Doors and Granite State Glass

Patio Doors allow natural light and fresh air into your home, connecting your living space to the outdoors.

GSG Advantage patio doors are custom-built for you, so you get the look you want with the performance you expect. With all the activity on and around your outdoor space, you need a patio door that will operate smoothly and easily for years to come. The Granite State Glass Team will make that all possible with the highest quality installation that will let you love your patio door just as much as your patio.

- \* Heavy vinyl wall thickness throughout the door affords a stronger, better performing product.
- \* Meets and exceeds Energystar requirements
- \* Heavy extruded aluminum screen system with advanced roller system for a lifetime of easy operation.
- \* Convenient Blinds-Between-Glass option available, eliminating dust and allergens
- \* Flush mount deadbolt standard on operating panels allows ventilation without leaving your door unlocked
- \* Available with Harvey patio door transoms: Rectangle, Ellipse, and Extended Segmental