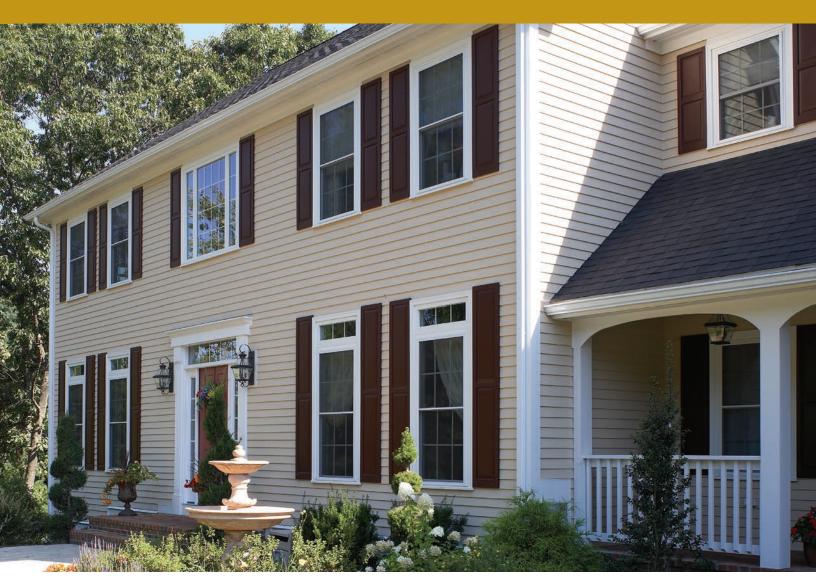

If you are tired of your heat escaping through drafty windows or want to improve the look of your home, let us show you how to beat old man winter and increase your home value by replacing your old windows with GSG Advantage windows. We will visit your home and answer your questions, demonstrate the features and benefits of GSG Advantage windows, and discuss the process of your window removal and replacement. At Granite State Glass we install our own windows and doors for our customers; we never subcontract to other window installers, assuring our clientele of a consistent, expert installation.

GSG Advantage windows and doors can be designed to fit virtually any opening and can be custom-manufactured to your exact specifications, which means little or no additional carpentry is needed saving you money. Choose from double-hung, casement, awning, hopper, rolling, bay and picture window styles.