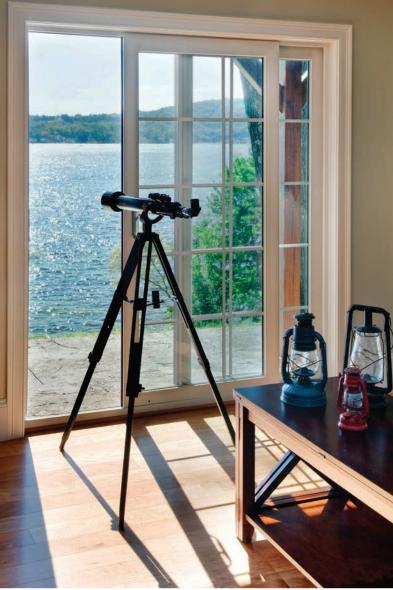

#### GSG Advantage Patio Doors and Granite State Glass

Patio Doors allow natural light and fresh air into your home, connecting your living space to the outdoors.

GSG Advantage patio doors are custom-built for you, so you get the look you want with the performance you expect. With all the activity on and around your outdoor space, you need a patio door that will operate smoothly and easily for years to come. The Granite State Glass Team will make that all possible with the highest quality installation that will let you love your patio door just as much as your patio.

GSG Advantage windows and doors can be designed to fit virtually any opening and can be custom-manufactured to your exact specifications, which means little or no additional carpentry is needed saving you money. Choose from double-hung, casement, awning, hopper, rolling, bay and picture window styles.