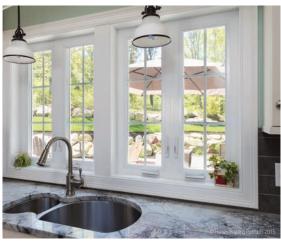

GSG Advantage windows and doors can be designed to fit virtually any opening and can be custom-manufactured to your exact specifications, which means little or no additional carpentry is needed saving you money. Choose from double-hung, casement, awning, hopper, rolling, bay and picture window styles.