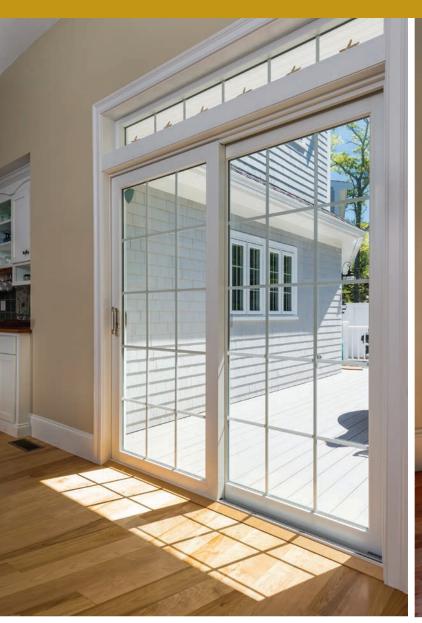

#### GSG Advantage Patio Doors and Granite State Glass

Patio Doors allow natural light and fresh air into your home, connecting your living space to the outdoors.

GSG Advantage patio doors are custom-built for you, so you get the look you want with the performance you expect. With all the activity on and around your outdoor space, you need a patio door that will operate smoothly and easily for years to come. The Granite State Glass Team will make that all possible with the highest quality installation that will let you love your patio door just as much as your patio.

- \* Heavy vinyl wall thickness throughout the door affords a stronger, better performing product.
- \* Meets and exceeds Energystar requirements
- \* Heavy extruded aluminum screen system with advanced roller system for a lifetime of easy operation.
- \* Convenient Blinds-Between-Glass option available, eliminating dust and allergens
- \* Flush mount deadbolt standard on operating panels allows ventilation without leaving your door unlocked
- \* Available with Harvey patio door transoms: Rectangle, Ellipse, and Extended Segmental